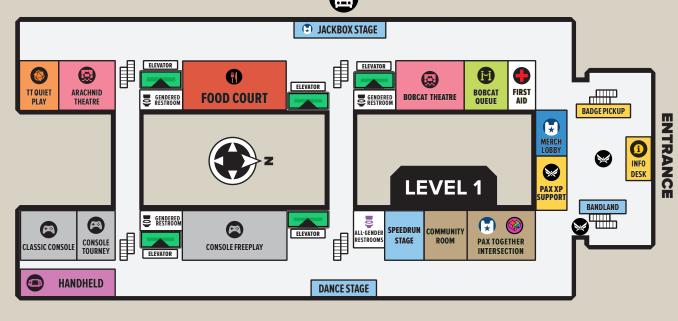

# **INFO DESK**

Questions? Did you lose something? Break your mask and need a new one? Need some cheat codes to get past that friggin' boss on level 7? The kind info desk souls can help.

#### **THEATRES**

MAIN THEATRE: Level 3 **ALBATROSS THEATRE:** Level 2, West **ARACHNID THEATRE:** Level 1. West **BOBCAT THEATRE:** Level 1, West **BUMBLEBEE THEATRE:** Level 2, West **CONDOR THEATRE:** Level 2. East **DRAGONFLY THEATRE:** Level 2, East

## **PAX XP**

You cannot be told what PAX XP is. You have to.... wait a minute, no, you totally can be told. It's part mini-game scavenger hunt, part photo delivery system, part show-wide popularity contest between Gabe and Tycho, part random prize redemption...you know what? I had it right the first time. You have to see it for yourself. Start your adventure at PAXXP.com.

# **MERCH BOOTH**

Merchandise! Merchandise! Come see Lidija worn to a husk as she tries to get as many exclusive show items into your hands as she possibly can, with or without killing herself. Laugh at her exhaustion! Gamble on how long it takes for her voice to completely and hilariously fail her!