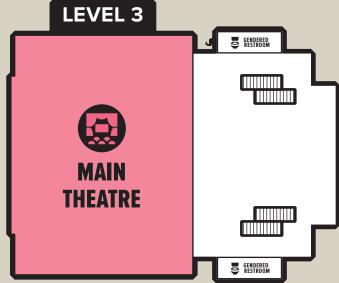

#### **THEATRES**

MAIN THEATRE: Level 3 **ALBATROSS THEATRE:** Level 2, West **ARACHNID THEATRE:** Level 1. West **BOBCAT THEATRE:** Level 1, West **BUMBLEBEE THEATRE:** Level 2, West **CONDOR THEATRE:** Level 2. East **DRAGONFLY THEATRE:** Level 2, East