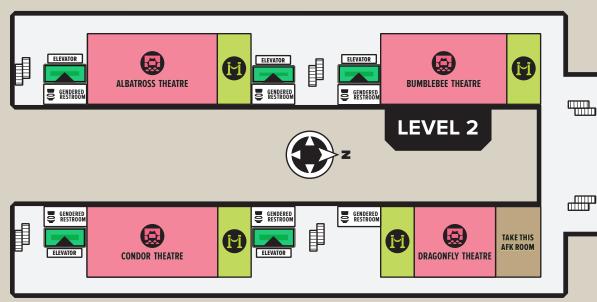

#### **THEATRES**

MAIN THEATRE: Level 3 **ALBATROSS THEATRE:** Level 2, West **ARACHNID THEATRE:** Level 1. West **BOBCAT THEATRE:** Level 1, West **BUMBLEBEE THEATRE:** Level 2, West **CONDOR THEATRE:** Level 2. East **DRAGONFLY THEATRE:** Level 2, East