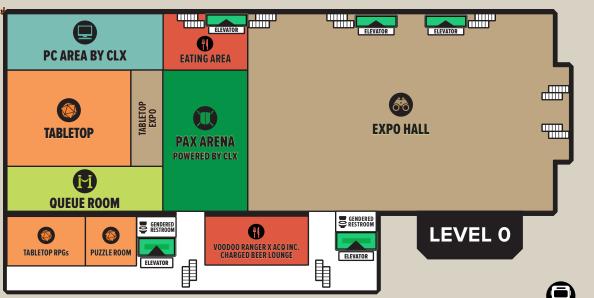

### **EXPO HALL**

Our Expo Hall is clearly one of the highlights to the show, where you can find everything from the latest and greatest AAA titles to the Indie darlings you've been reading about online. There's a full list of all our participating exhibitors both on our website, and in our handy mobile app!

#### PAX ARENA POWERED BY CLX

Experience the rush of watching world class gaming talent clash against each other in an epic quest to demonstrate just how bad at games the rest of us really are.

# **QUEUE ROOM**

Traditionally, this is where you go when you arrive early, but this space is also DUAL PURPOSE! We also use it for things like meet-and-greets and signings. If that sounds tricky, don't worry, our squad of Line Managers are more than capable.

# **CONSOLE GAMING**

The Console areas aren't just of rooms housing hundreds of game systems and thousands of games. They're where friendships are discovered, love is found, and a lifetime of cherished memories are created. You can also play console games here.